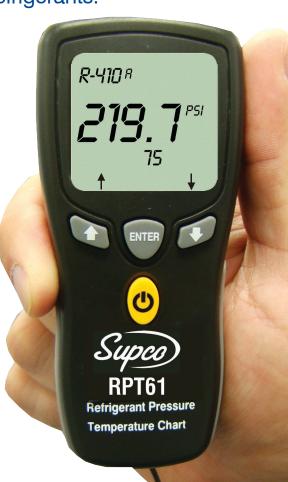

## **PT Chart Master**

For instant information, the PT Chart Master eliminates the need for traditional pressure/temperature charts. Accurate and easy to use, the RPT61 provides pressure and temperature correlation for 61 different refrigerants.

### **FEATURES/BENEFITS**

- Choose Pressure in PSI, BAR or Mpa
- Choose Temperature in °F or °C.
- 61 Refrigerant Tables
- Large LCD
- Auto off (after 5 min.)
- Pocket size
- Battery Included Power: 3 V (CR2032)
- · Soft carrying case included
- 1 year Warranty

#### **SPECIFICATIONS**

| Pressure Units    | Range          |
|-------------------|----------------|
| PSI               | 5.1 to 462.5   |
| BAR               | 0.35 to 31.88  |
| MPa               | 0.035 to 3.188 |
| Temperature Units |                |
| Fahrenheit        | -40°F to 155°F |
| Celsius           | -40°C to 68°C  |